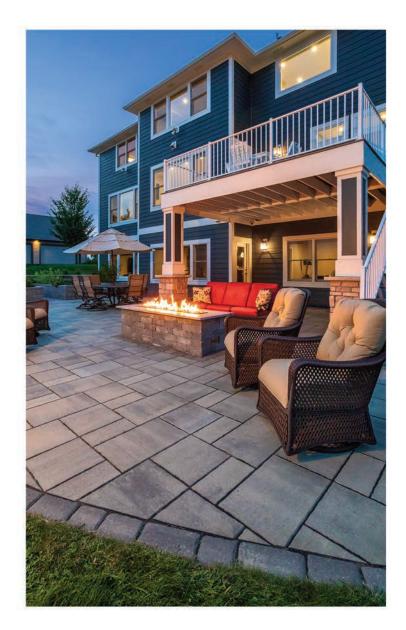

## **BARRINGTON** PAVER

- Suitable for patios, pathways and pool decks
- Three-piece paver system made in Chroma Color (facemix) with Chroma Shield protected surface
- Smooth surface, chamfered/straight edge w/small auto spacer
- Combine/accent with American Brick, 6 x 12 Accent, Cobble Stone or Colonial pavers