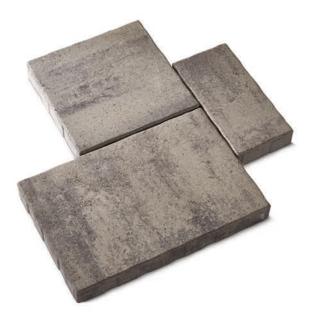

## **BARRINGTON** PAVER

- Suitable for patios, pathways and pool decks
- Three-piece paver system made in Chroma Color (facemix) with Chroma Shield protected surface
- Smooth surface, chamfered/straight edge w/small auto spacer
- Combine/accent with American Brick, 6 x 12 Accent, Cobble Stone or Colonial pavers