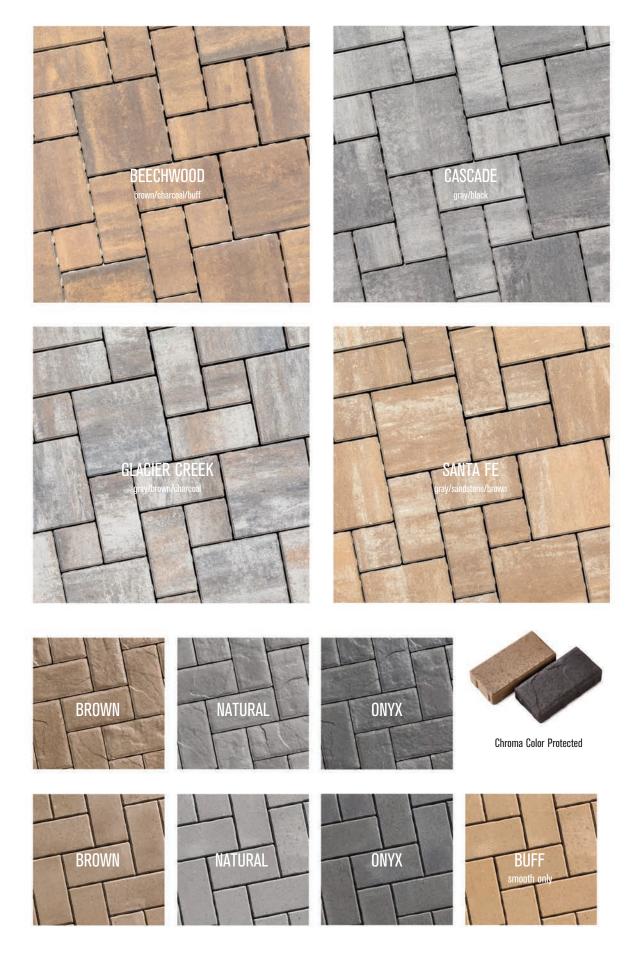

## **BARRINGTON** PAVER COLORS

Colors on back.

| Size/Name                | Dimensions         | Area (ea.)   | Weight (ea.) | Units/layer | Layers           | Units/pallet     | Weight/pallet |
|--------------------------|--------------------|--------------|--------------|-------------|------------------|------------------|---------------|
| Small                    | 8 x 16 x 2-3/8" H  | 0.89 sq. ft. | 24.5 lbs.    | 2           | -                | 20               |               |
| Medium                   | 16 x 16 x 2-3/8" H | 1.78 sq. ft. | 49 lbs.      | 2           | 10               | 60 (102 sq. ft.) | 3,000 lbs.    |
| Large                    | 24 x 16 x 2-3/8" H | 2.67 sq. ft. | 73.5 lbs.    | 2           | -                | 20               |               |
| 9 x 12 Accent (smooth)   | 6 x 12 x 2-3/8" H  | 0.46 sq. ft. | 13 lbs.      | 21          | 10 (9.7 sq. ft.) | 210 (97 sq. ft.) | 2,780 lbs.    |
| 9 x 12 Accent (embossed) | 6 x 12 x 2-3/8" H  | 0.46 sq. ft. | 13 lbs.      | 21          | 10 (9.7 sq. ft)  | 210 (97 sq. ft.) | 2,780 lbs.    |