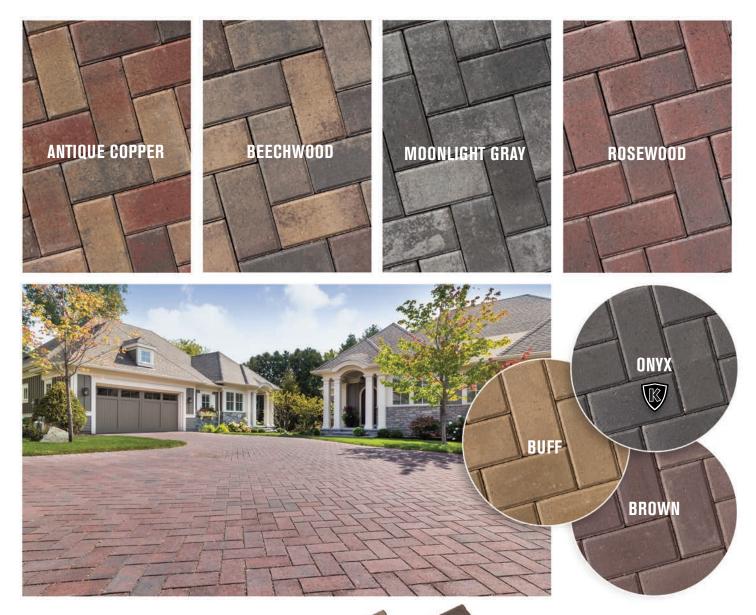

## HOLLAND-ECO 8CM PAVER

- High-flow-rate, eco-friendly/permeable, one or two piece paver system
- Palletized for machine installation with or without squares
- Smooth top, chamfered edge, wide auto spacers
- Stocked in Beechwood and Moonlight Gray
- Can be made in any color (special order)