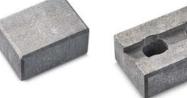

## **OLYMPIC** RETAINING WALL

- Single-unit, smooth surface w/ dramatic beveled edges
- Partial cores with channel/anchor bar design, matching corner/pillar block
- Builds vertical, freestanding garden/retaining walls, planters, seatwalls and outdoor living features
- Cap with Contemporary Wall cap
- Available by pallet

| Blocks                 | Size           | Area         | Unit Weight | Units/Pallet      | Pallet Weight |
|------------------------|----------------|--------------|-------------|-------------------|---------------|
| Wall Block             | 17 x 10 x 6" H | 0.72 sq. ft. | 67 lbs.     | 48 (34.5 sq. ft.) | 3,266 lbs.    |
| Seatwall/Corner/Pillar | 12 x 10 x 6" H | 0.50 sq. ft. | 57 lbs.     | 48 (24 sq. ft.)   | 2,785         |