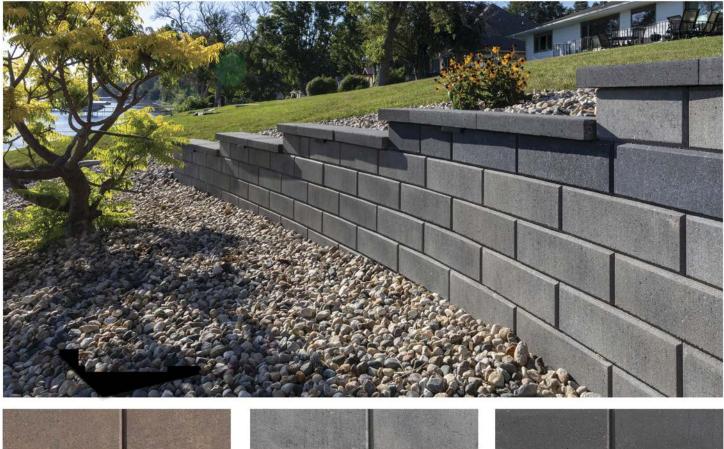

## **OLYMPIC** RETAINING WALL

- Single-unit, smooth surface w/ dramatic beveled edges
- Partial cores with channel/anchor bar design, matching corner/pillar block
- Builds vertical, freestanding garden/retaining walls, planters, seatwalls and outdoor living features
- Cap with Contemporary Wall cap
- Available by pallet