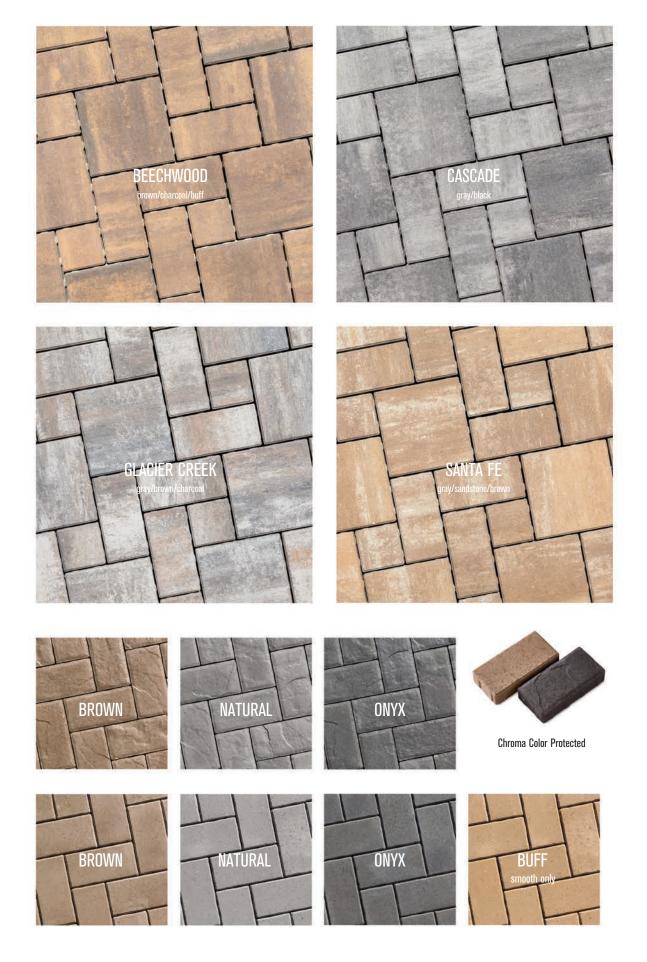

(97 sq. ft.) | 2,780 lbs.    |

Use roller compactor or buffer pad when compacting. Refer to actual product samples when making color selection. Product dimensions given are nominal in inches, weights in pounds



7200 Broadway Ave. N, Rochester, MN 55906 Phone: 507-288-8850 • Fax: 507-535-1487

rochestercp.com

**f** *p* in O

©Copyright 2024. All Rights Reserved. This information has been prepared for the benefit of customers interested in Rochester Concrete Products. It was reviewed carefully prior to publication. Rochester Concrete Products assumes no liability for its accuracy or completeness. Final determination of the suitability of any information or material for the use contemplated, or for its manner of use, is the sole responsibility of the user. 424

## **RENO** PAVER COLORS