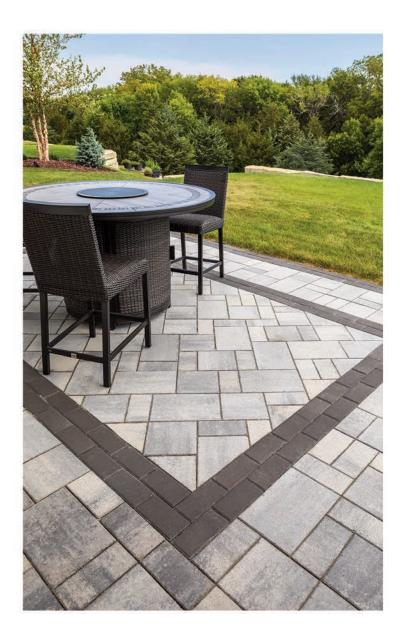

## **RENO** PAVER

- Suitable for patios, pathways, pool decks and vehicular
- Three-piece paver system made in Chroma Color (facemix) with Chroma Shield protected surface
- Smooth surface, chamfered/straight edge w/small auto spacer
- Combine/accent with American Brick, 6 x 12 Accent, Cobble Stone or Colonial pavers