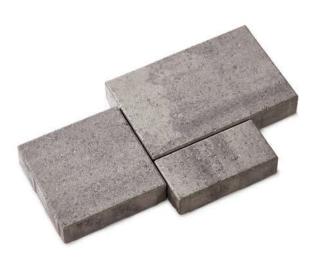

## **RENO** PAVER

- Suitable for patios, pathways, pool decks and vehicular
- Three-piece paver system made in Chroma Color (facemix) with Chroma Shield protected surface
- Smooth surface, chamfered/straight edge w/small auto spacer
- Combine/accent with American Brick, 6 x 12 Accent, Cobble Stone or Colonial pavers

Colors on back.

| Size/Name                | Dimensions         | mensions Face Area |         | Units/Layer | Layers           | Units/Pallet     | Pallet Weight |
|--------------------------|--------------------|--------------------|---------|-------------|------------------|------------------|---------------|
| Small                    | 5 x 10 x 2-3/8" H  | 0.33 sq. ft.       |         | 8           |                  |                  |               |
| Medium                   | 10 x 10 x 2-3/8" H | 0.67 sq. ft.       |         | 6           | 8 (11.75 sq. ft) | 152 (94 sq. ft.) | 2,525 lbs.    |
| Large                    | 15 x 10 x 2-3/8" H | 1.01 sq. ft.       |         | 5           |                  |                  |               |
| 9 x 12 Accent (smooth)   | 6 x 12 x 2-3/8" H  | 0.46 sq. ft.       | 13 lbs. | 21          | 10 (9.7 sq. ft.) | 210 (97 sq. ft.) | 2,780 lbs.    |
| 9 x 12 Accent (embossed) | 6 x 12 x 2-3/8" H  | 0.46 sq. ft.       | 13 lbs. | 21          | 10 (9.7 sq. ft)  | 210 (97 sq. ft.) | 2,780 lbs.    |